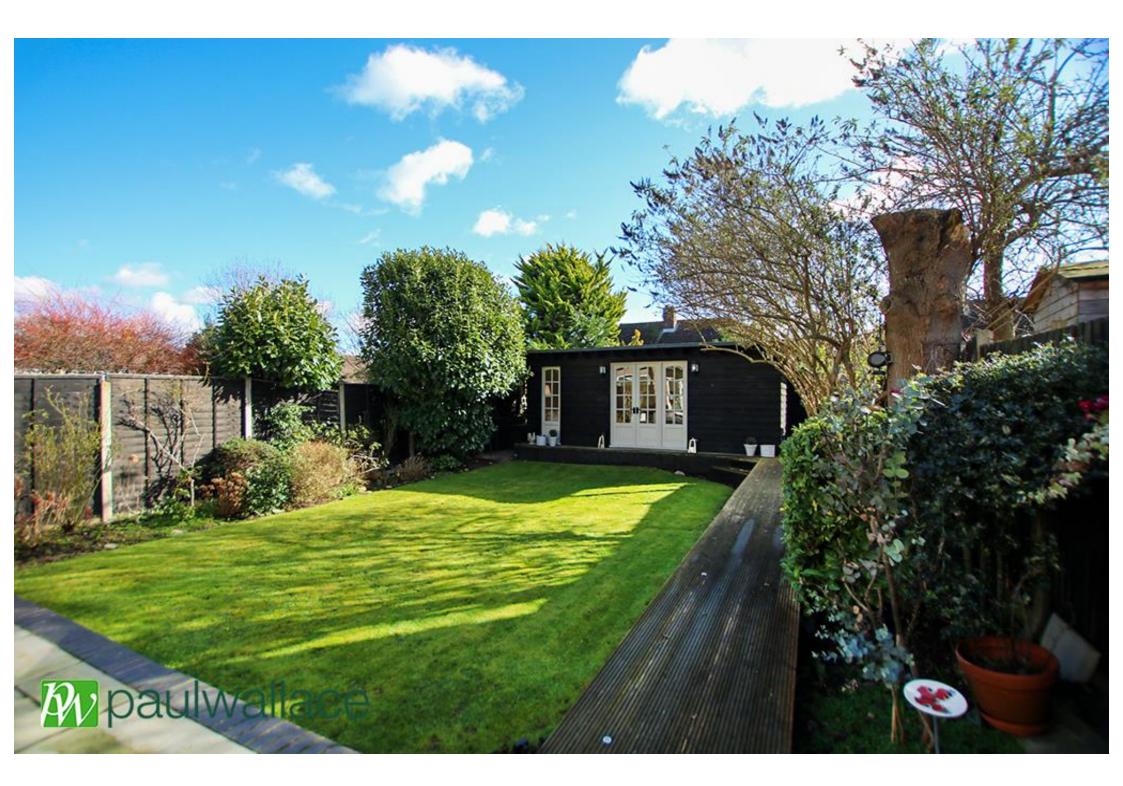

#### Beehive Road, Goffs Oak, EN7 5NL

Immaculately presented THREE BEDROOM semi detached property benefitting from a SOUTH FACING REAR GARDEN, GARAGE and additional off street parking and separate UTILITY ROOM. With POTENTIAL TO EXTEND (STPP) and situated in the highly sought after area of GOFFS OAK.

### Key features

•Three Bedrooms

Semi Detached

•Garage

Beautifully PresentedSouth Facing GardenOff Street Parking

- Potential To Extend (STPP)
- Utility Room