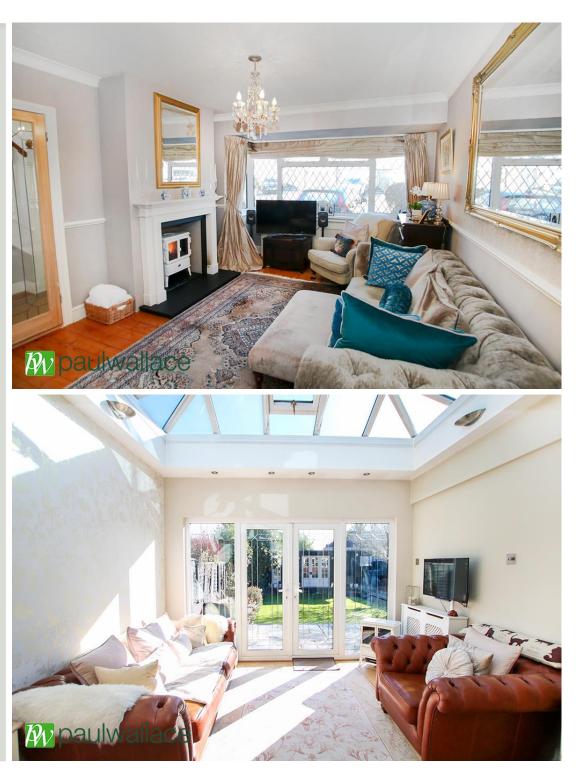

#### Beehive Road, Goffs Oak, EN7 5NL

Immaculately presented THREE BEDROOM semi detached property benefitting from a SOUTH FACING REAR GARDEN, GARAGE and additional off street parking and separate UTILITY ROOM. With POTENTIAL TO EXTEND (STPP) and situated in the highly sought after area of GOFFS OAK.

### Key features

•Three Bedrooms

Semi Detached

•Garage

Beautifully PresentedSouth Facing GardenOff Street Parking

- Potential To Extend (STPP)
- Utility Room