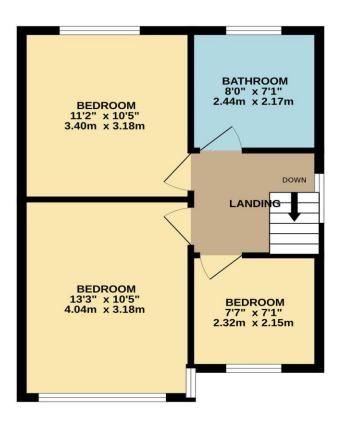

#### **Property Information**

Tenure Freehold

Council Tax E

EPC Rating D

Local Authority Broxbourne Borough Council

(L) Opening Times

Whilst every attempt has been made to ensure the accuracy of the floorplan contained here, measurements vinise every attempt has been made to ensure the accuracy of the indorption contained netre, measurements of doors, windows, rooms and any other items are approximate and no responsibility is taken for any error, omission or mis-statement. This plan is for illustrative purposes only and should be used as such by any prospective purchaser. The services, systems and appliances shown have not been tested and no guarantee as to their operability or efficiency can be given. Made with Metropix ©2024

TOTAL FLOOR AREA : 1154 sq.ft. (107.3 sq.m.) approx.

**GROUND FLOOR** 734 sq.ft. (68.2 sq.m.) approx.

**1ST FLOOR** 421 sq.ft. (39.1 sq.m.) approx.

Registered Address: Unit 3 The Brookfield Centre, Cheshunt, Herts, EN8 0NN Company Registration Number: OC414280 | VAT Number: 276958046@2022 Paul Wallace Group LLP trading as Paul Wallace Estate Agents