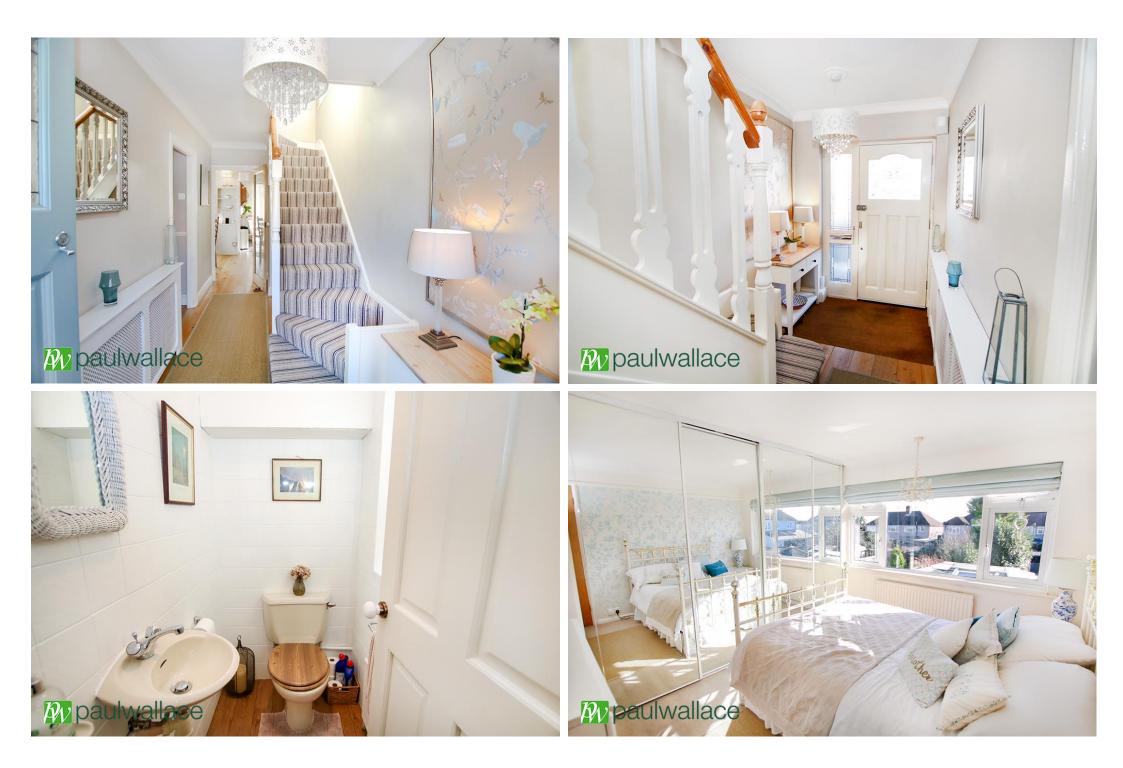

#### Beehive Road, Goffs Oak, EN7 5NL

Immaculately presented THREE BEDROOM semi detached property benefitting from a SOUTH FACING REAR GARDEN, GARAGE and additional off street parking and separate UTILITY ROOM. With POTENTIAL TO EXTEND (STPP) and situated in the highly sought after area of GOFFS OAK.

### Key features

•Three Bedrooms

Semi Detached

•Garage

Beautifully PresentedSouth Facing GardenOff Street Parking

- Potential To Extend (STPP)
- Utility Room