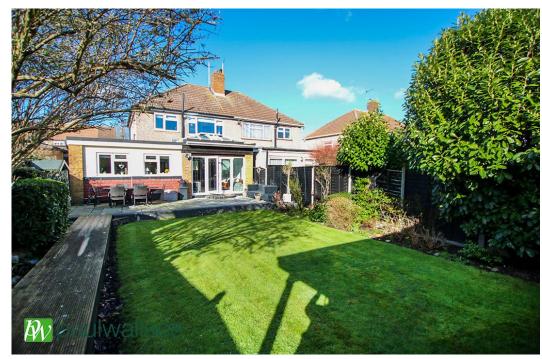

#### Beehive Road, Goffs Oak, EN7 5NL

Immaculately presented THREE BEDROOM semi detached property benefitting from a SOUTH FACING REAR GARDEN, GARAGE and additional off street parking and separate UTILITY ROOM. With POTENTIAL TO EXTEND (STPP) and situated in the highly sought after area of GOFFS OAK.

### Key features

•Three Bedrooms

Semi Detached

•Garage

Beautifully PresentedSouth Facing GardenOff Street Parking

- Potential To Extend (STPP)
- Utility Room