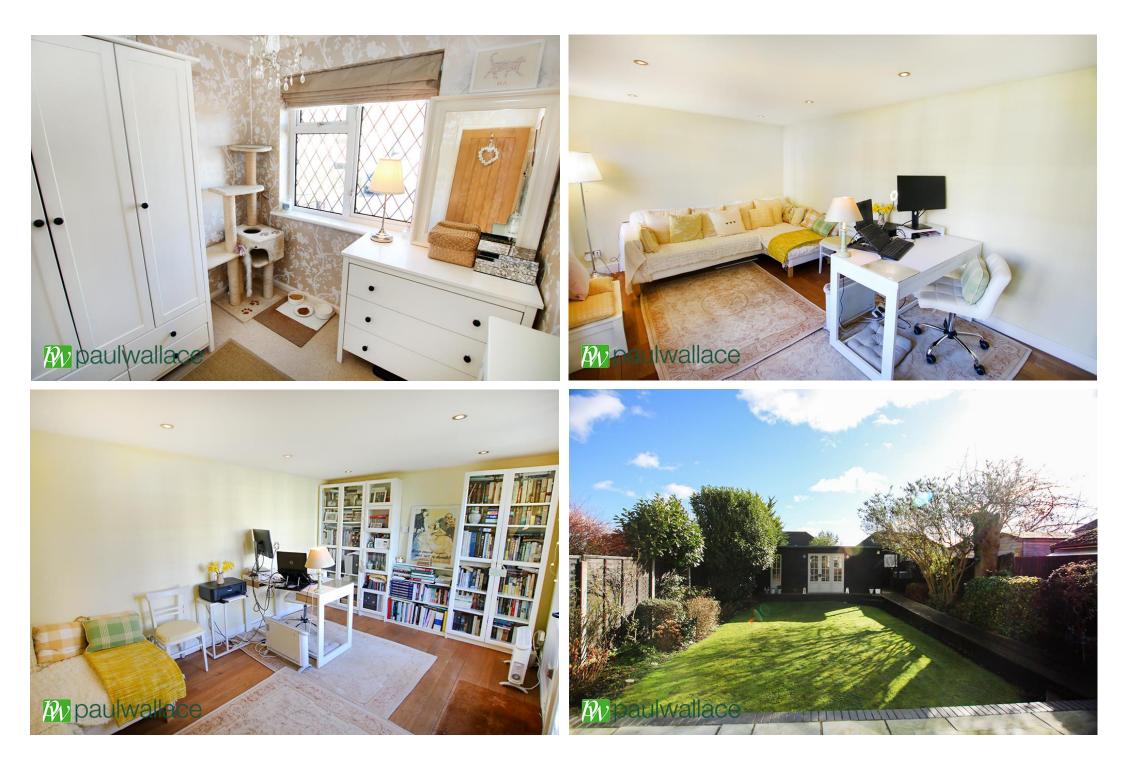

#### Beehive Road, Goffs Oak, EN7 5NL

Immaculately presented THREE BEDROOM semi detached property benefitting from a SOUTH FACING REAR GARDEN, GARAGE and additional off street parking and separate UTILITY ROOM. With POTENTIAL TO EXTEND (STPP) and situated in the highly sought after area of GOFFS OAK.

### Key features

•Three Bedrooms

Semi Detached

•Garage

Beautifully PresentedSouth Facing GardenOff Street Parking

- Potential To Extend (STPP)
- Utility Room