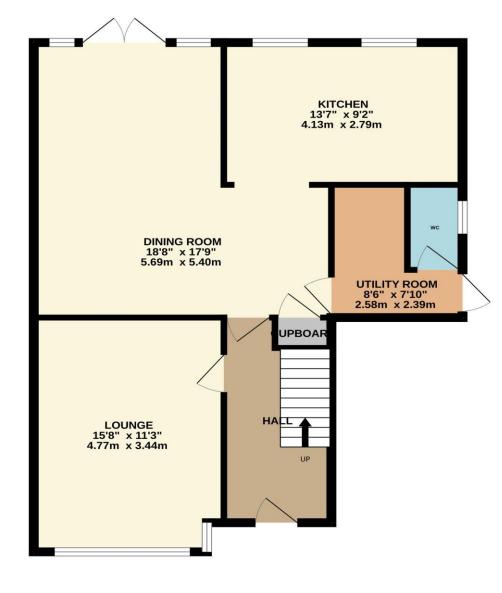

#### **Property Information**

Tenure Freehold

Council Tax E

EPC Rating D

Local Authority Broxbourne Borough Council

(L) Opening Times

Whilst every attempt has been made to ensure the accuracy of the floorplan contained here, measurements vinise every attempt has been made to ensure the accuracy of the indorption contained netre, measurements of doors, windows, rooms and any other items are approximate and no responsibility is taken for any error, omission or mis-statement. This plan is for illustrative purposes only and should be used as such by any prospective purchaser. The services, systems and appliances shown have not been tested and no guarantee as to their operability or efficiency can be given. Made with Metropix ©2024

TOTAL FLOOR AREA : 1154 sq.ft. (107.3 sq.m.) approx.

**GROUND FLOOR** 734 sq.ft. (68.2 sq.m.) approx.

**1ST FLOOR** 421 sq.ft. (39.1 sq.m.) approx.

Registered Address: Unit 3 The Brookfield Centre, Cheshunt, Herts, EN8 0NN Company Registration Number: OC414280 | VAT Number: 276958046@2022 Paul Wallace Group LLP trading as Paul Wallace Estate Agents